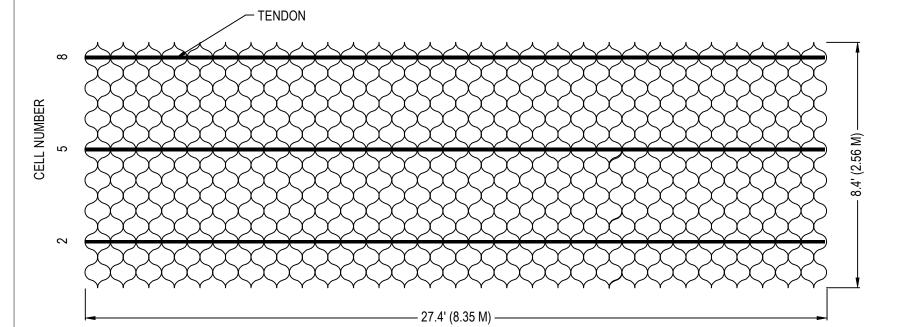

## PLAN VIEW

## NOTES:

- 1. DESIGN & INSTALLATION TO BE COMPLETED IN ACCORDANCE WITH PROJECT SPECIFICATIONS.
- 2. TIE OFF TENDON AT EVERY 3 CELLS OR AS SPECIFIED. TIE DIRECTLY TO THE CELL WALL OR BY USING A LOAD DISPLACEMENT TOOL.
- 2. TENDONS CAN BE POLYESTER, POLYPROPYLENE, OR ARAMID.
- 3. BREAK STRENGTH VARY PER PROJECT SPECIFICATIONS.
- 4. CHECK WITH DESIGN SPECIFICATIONS TO ENSURE PROPER NUMBER OF TENDONS ARE BEING USED.
- 5. DO NOT SCALE DRAWING.

## ENVIROGRID EGA30 GENERAL 3 TENDON SPACING

GEO PRODUCTS, LLC 12626 N.HOUSTON ROSSLYN HOUSTON, TX 77086 PHONE: (281) 820-5493 FAX: (281) 820-5499 www.geoproducts.org

| DRAWN BY | MWJ             |
|----------|-----------------|
| DATE     | 4/2021          |
| REV.     | -               |
| SCALE    | NOT TO<br>SCALE |