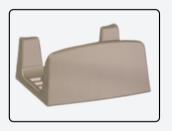

### RETAINING WALL BLOCKS

The EnviroWall™ Blocks compose a vertical living wall system that provides a front face to existing structurally sound slope backgrounds. The technology and design of each block allows vegetation to flourish within the structure, making the system visually appealing. EnviroWall™ is not only environmentally compliant, but is simple to handle, install, and maintain.

### **AVAILABLE COLORS**

GREEN

GRAY

\*Able to be filled with loose soil or compost sock.

LIGHTWEIGHT DESIGN

REMOVABLE SIDE RAILS

STACKABLE PIECES

Each EnviroWall<sup>™</sup> block has been rigorously tested in engineering labs and proves 5-times stronger than the service life of alternative slope facings that structures under five feet would generally require.