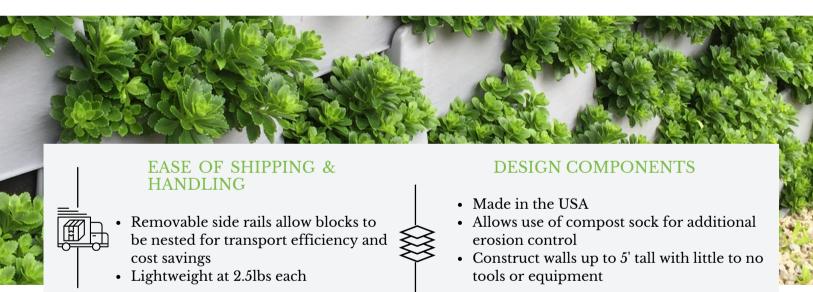

### **AVAILABLE COLORS**

GREEN

GRAY

\*Able to be filled with loose soil or compost sock.

LIGHTWEIGHT DESIGN

REMOVABLE SIDE RAILS

STACKABLE PIECES

Each EnviroWall<sup>™</sup> block has been rigorously tested in engineering labs and proves 5-times stronger than the service life of alternative slope facings that structures under five feet would generally require.