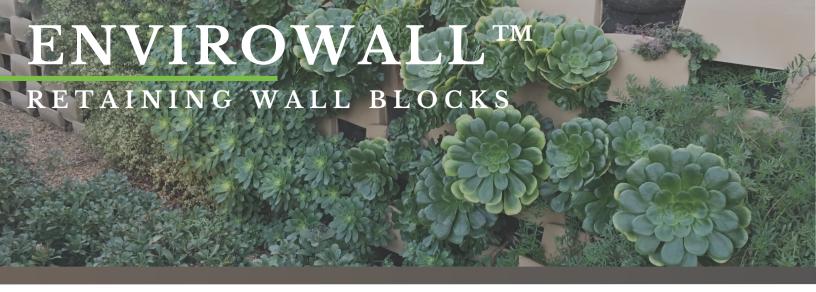

# **ENVIROWALL** TM

### RETAINING WALL BLOCKS

The EnviroWall™ Blocks compose a vertical living wall system that provides a front face to existing structurally sound slope backgrounds. The technology and design of each block allows vegetation to flourish within the structure, making the system visually appealing. EnviroWall™ is not only environmentally compliant, but is simple to handle, install, and maintain.