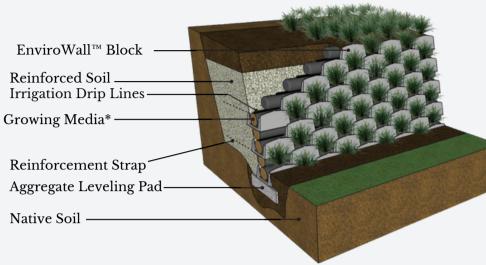

### RETAINING WALL BLOCKS

The EnviroWall™ Blocks compose a vertical living wall system that provides a front face to existing structurally sound slope backgrounds. The technology and design of each block allows vegetation to flourish within the structure, making the system visually appealing. EnviroWall™ is not only environmentally compliant, but is simple to handle, install, and maintain.

### **AVAILABLE COLORS**

GREEN

GRAY

\*Able to be filled with loose soil or compost sock.

LIGHTWEIGHT DESIGN

REMOVABLE SIDE RAILS

STACKABLE PIECES

Each EnviroWall<sup>™</sup> block has been rigorously tested in engineering labs and proves 5-times stronger than the service life of alternative slope facings that structures under five feet would generally require.