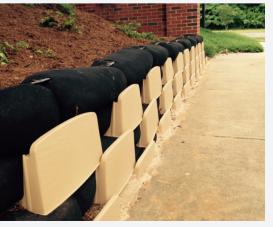

### RETAINING WALL BLOCKS

The EnviroWall™ Blocks compose a vertical living wall system that provides a front face to existing structurally sound slope backgrounds. The technology and design of each block allows vegetation to flourish within the structure, making the system visually appealing. EnviroWall™ is not only environmentally compliant, but is simple to handle, install, and maintain.

### **AVAILABLE COLORS**

GREEN

GRAY

\*Able to be filled with loose soil or compost sock.

LIGHTWEIGHT DESIGN

REMOVABLE SIDE RAILS

STACKABLE PIECES

Each EnviroWall<sup>™</sup> block has been rigorously tested in engineering labs and proves 5-times stronger than the service life of alternative slope facings that structures under five feet would generally require.