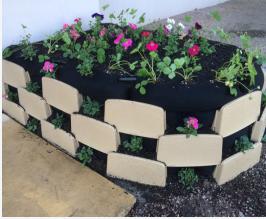

#### VEGETATION SUPPORT

- Designed with holes for roots to grow through the system, maximizing stability.
- Able to support various vegetation and plant life

### RETAINING WALL BLOCKS

The EnviroWall™ Blocks compose a vertical living wall system that provides a front face to existing structurally sound slope backgrounds. The technology and design of each block allows vegetation to flourish within the structure, making the system visually appealing. EnviroWall™ is not only environmentally compliant, but is simple to handle, install, and maintain.

### **AVAILABLE COLORS**

GREEN

GRAY

\*Able to be filled with loose soil or compost sock.

LIGHTWEIGHT DESIGN

REMOVABLE SIDE RAILS

STACKABLE PIECES

Each EnviroWall<sup>™</sup> block has been rigorously tested in engineering labs and proves 5-times stronger than the service life of alternative slope facings that structures under five feet would generally require.