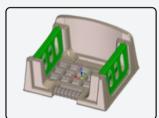

### RETAINING WALL BLOCKS

The EnviroWall™ Blocks compose a vertical living wall system that provides a front face to existing structurally sound slope backgrounds. The technology and design of each block allows vegetation to flourish within the structure, making the system visually appealing. EnviroWall™ is not only environmentally compliant, but is simple to handle, install, and maintain.

### **AVAILABLE COLORS**

GREEN

GRAY

\*Able to be filled with loose soil or compost sock.

LIGHTWEIGHT DESIGN

REMOVABLE SIDE RAILS

STACKABLE PIECES

Each EnviroWall<sup>™</sup> block has been rigorously tested in engineering labs and proves 5-times stronger than the service life of alternative slope facings that structures under five feet would generally require.