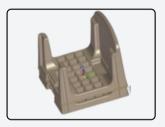

### RETAINING WALL BLOCKS

The EnviroWall™ Blocks compose a vertical living wall system that provides a front face to existing structurally sound slope backgrounds. The technology and design of each block allows vegetation to flourish within the structure, making the system visually appealing. EnviroWall™ is not only environmentally compliant, but is simple to handle, install, and maintain.

### **AVAILABLE COLORS**

GREEN

GRAY

\*Able to be filled with loose soil or compost sock.

LIGHTWEIGHT DESIGN

REMOVABLE SIDE RAILS

STACKABLE PIECES

Each EnviroWall<sup>™</sup> block has been rigorously tested in engineering labs and proves 5-times stronger than the service life of alternative slope facings that structures under five feet would generally require.